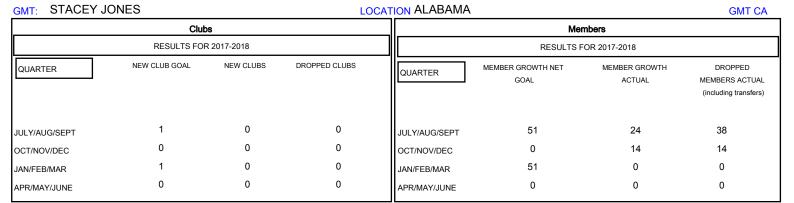

## MONTHLY MEMBERSHIP PROGRESS REPORT

District 34 B

Results as of: 12/31/2017







| DROPPED CLUBS: 0  DROPPED MEMBERS |         | 18 CLUBS OF 45 ADDED 1 OR MORE NEW MEMBERS | GENDER DISTRIBUTION  MALE 693 (79.47%)  FEMALE 179 (20.53%)  Women Percentage Fiscal Year Goal: 25% |     |
|-----------------------------------|---------|--------------------------------------------|-----------------------------------------------------------------------------------------------------|-----|
| DECEASED                          | 8       | CLICK HERE FOR CUMULATIVE  MEMBERSHIP DATA | TOTAL FAMILY UNIT MEMBERS                                                                           | 124 |
| CLUB CANCELLED OTHER              | 0<br>44 |                                            | FAMILY MEMBERS PAYING HALF DUES