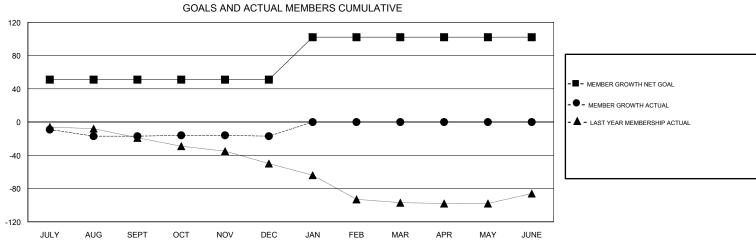

## MONTHLY MEMBERSHIP PROGRESS REPORT

District 34 B

Results as of: 12/31/2017







| DROPPED CLUBS: 0  DROPPED MEMBERS |         | 18 CLUBS OF 45 ADDED 1 OR MORE NEW MEMBERS | GENDER DISTRIBUTION  MALE 693 (79.47%)  FEMALE 179 (20.53%)  Women Percentage Fiscal Year Goal: 25% |     |
|-----------------------------------|---------|--------------------------------------------|-----------------------------------------------------------------------------------------------------|-----|
| DECEASED                          | 8       | CLICK HERE FOR CUMULATIVE  MEMBERSHIP DATA | TOTAL FAMILY UNIT MEMBERS                                                                           | 124 |
| CLUB CANCELLED OTHER              | 0<br>44 |                                            | FAMILY MEMBERS PAYING HALF DUES                                                                     |